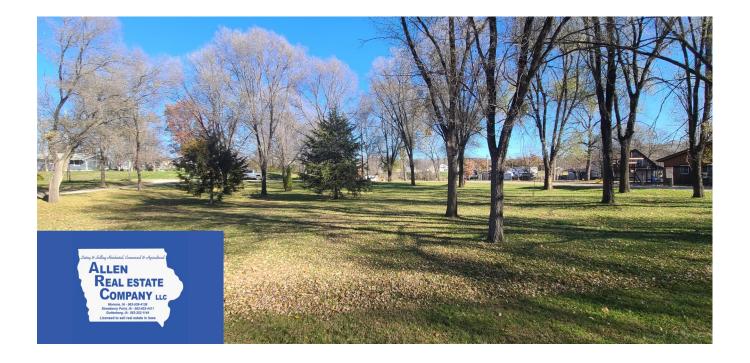

Price: \$35,000 Terms: Cash

Lot Size: 132x120– 15,840 SF—0.36 Acre Taxes: \$192/Year

Remarks: So many options with these 4 city lots in Clermont, just a stones throw to the Turkey River and next to the Skip A Way Campground. This would be a great lot for a new home, or maybe you are looking for a place to put a camper or two with full hookups. This would also make a great place for a storage unit building for those that have a camper at the nearby campground to store all of their toys!!! Information provided by the city clerk, please check with them for any restrictions. Call for more information 563-539-4136!!!